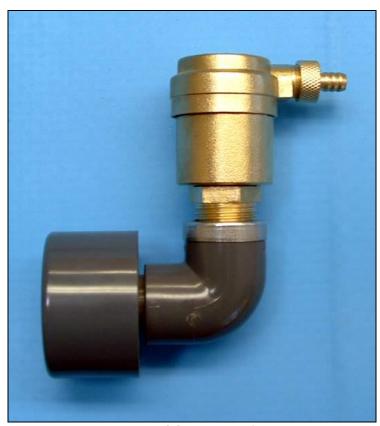

## Installation manual Aut. Airing valve. type 75-100103.

Airing valve for sunpanels.

## 1. Technical data.

| Technical specifications. |                   |
|---------------------------|-------------------|
| Max. pressure.            | 16 bar. / 232 PSI |
| Conection.                | ½" & 50 mm.       |
| Dirtfilter.               | Yes.              |
| Medie.                    | Vand.             |
| Double-acting.            | Yes.              |
| Material.                 | Brass & PVC.      |

The Airing valve comes with an adapter in 50mm. which fits the connection adapter type 75-500101 for the Solar® panels.

The hose clips is not include.