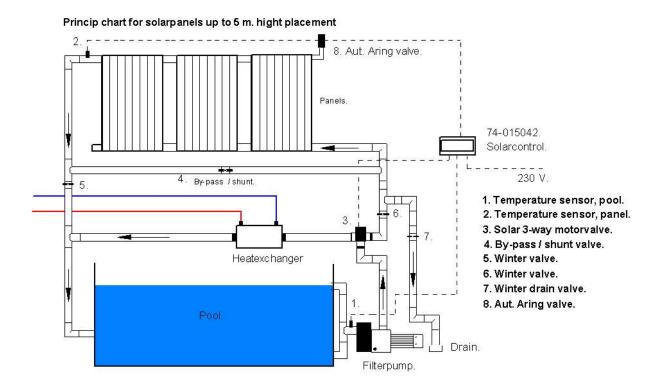

## 2. Installation principal.

The Airing valve has to be installed on the highest point.