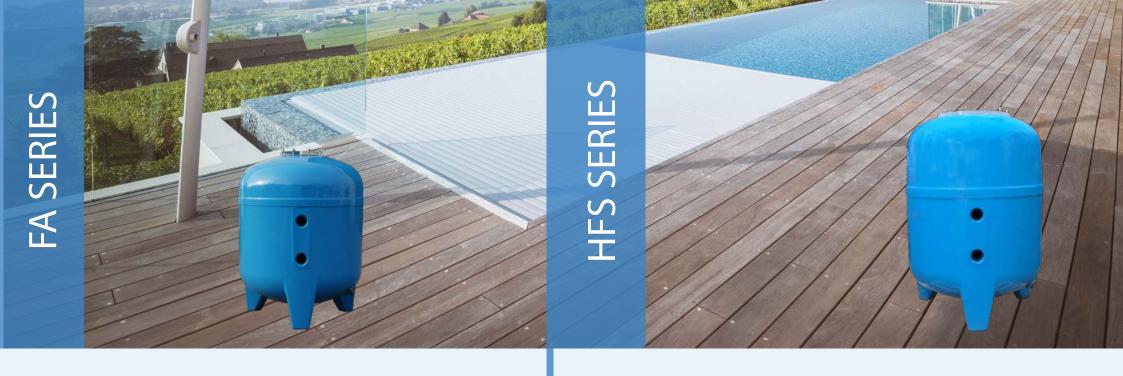

**GOOD** 

MEDIA BED HEIGHT: 350 - 400 mm

- High resistance transparent top lid in methacrylate.
- Special top diffuser for sand / AFM®.
- Threaded connections and legs integrated in body.
- Large diameter internal piping.
- Laterals designed for proper filtration and backwash.
- · Manometer and drain plug.

| REF   | Diameter | Height  | Top lid | Surface | Sand / AFM<br>Load | Bags    |
|-------|----------|---------|---------|---------|--------------------|---------|
| FA-10 | 520 mm   | 800 mm  | 190 mm  | 0,20 m² | 130 / 100 Kg       | 5/4     |
| FA-15 | 640 mm   | 830 mm  | 190 mm  | 0,30 m² | 180 / 150 Kg       | 7/6     |
| FA-20 | 720 mm   | 930 mm  | 190 mm  | 0,40 m² | 240 / 200 Kg       | 10/8    |
| FA-30 | 840 mm   | 950 mm  | 190 mm  | 0,52 m² | 345 / 275 Kg       | 14 / 11 |
| FA-35 | 960 mm   | 1050 mm | 205 mm  | 0,70 m² | 525 / 425 Kg       | 21 / 17 |

# **BETTER**

MEDIA BED HEIGHT: 500-600 mm (APPROX. 60% MORE FILTER MEDIA THAN FA SERIES)

### **SUPERIOR FILTRATION PERFORMANCES**

- + Very large transparent top lid.
- + Internal steel reinforcement.

| REF    | Diameter | Height   | Top lid | Surface | Sand / AFM<br>Load | Bags    |
|--------|----------|----------|---------|---------|--------------------|---------|
| HFS-10 | 520 mm   | 931 mm   | 190 mm  | 0,20 m² | 175 /150 Kg        | 7/6     |
| HFS-15 | 640 mm   | 1090 mm  | 305 mm  | 0,30 m² | 320 / 250 Kg       | 13 / 10 |
| HGS-20 | 720 mm   | 11140 mm | 305 mm  | 0,40 m² | 420 / 325 Kg       | 17 / 13 |
| HFS-30 | 840 mm   | 1190 mm  | 355 mm  | 0,52 m² | 580 / 475 Kg       | 23 / 19 |
| HFS-35 | 960 mm   | 1240 mm  | 355 mm  | 0,70 m² | 790 / 625 Kg       | 32 / 25 |