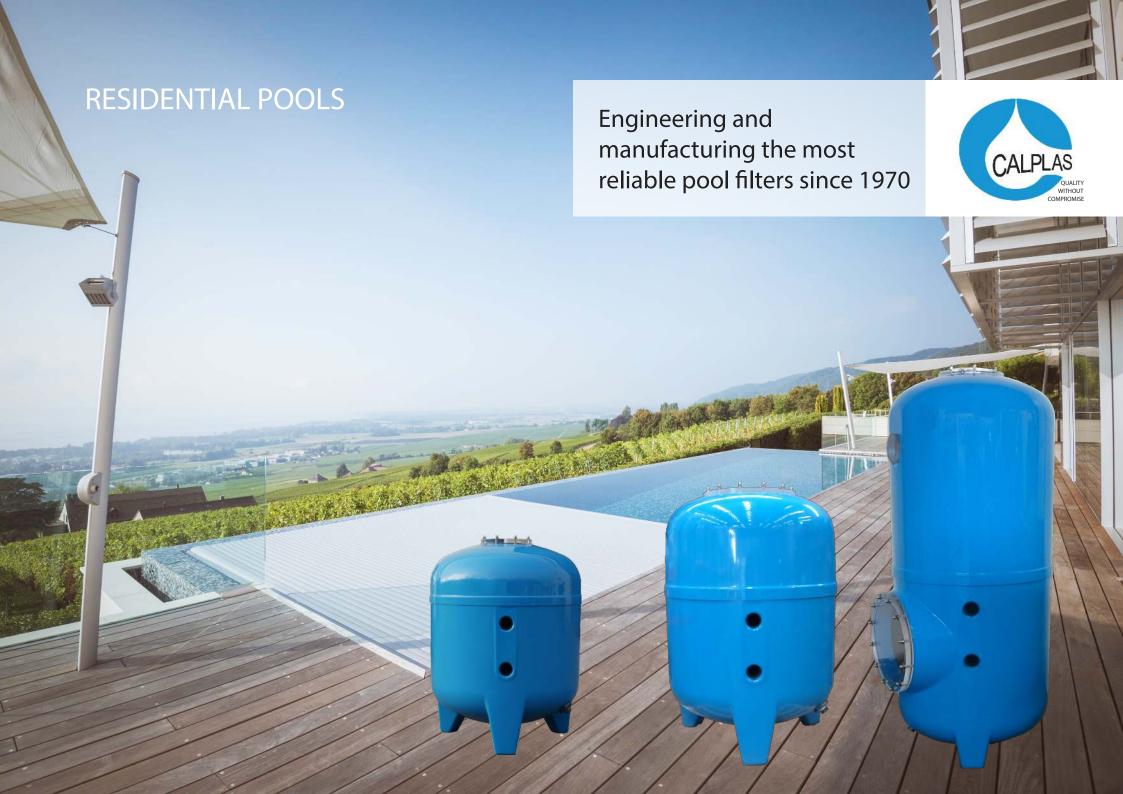

## Why should you choose CALPLAS®?

### **EXPERTS SINCE 1970**

- CALPLAS® has been selling the most reliable filters worldwidefor over 50 years.
- Our engineers use strict calculation for each filter diameter and design.
- Every one of our filters undergoes quality control and pressure tests before delivery.

### **GREAT ATTENTION TO DETAILS**

- Moulded-in threaded connections for complete safety.
- Large transparent top lids, additional sight glass and access hatch available for easy maintenance.
- Closed legs integrated in filter structure for best stability and durability.
- Beautiful finish using UV resistant external gel coat

### **BUILT TO LAST FOREVER**

- Glass Reinforced Polyester (GRP) for total waterproofness and corrosion resistance.
- Steel reinforcement for all points where filter is under additional stress.
- Extra lining of all equipments with osophthalic resin for optimal resistance against heat and chemicals.

### **BEST EFFICIENCY**

- Special top diffusers in GRP, laterals and internal piping designed to offer optimal water flow distribution inside the filter for best filtration and backwash.
- Several media bed heights available: The higher, the better the filtration will be.
- Exclusive AFM filter for unbeatable filtration performances.