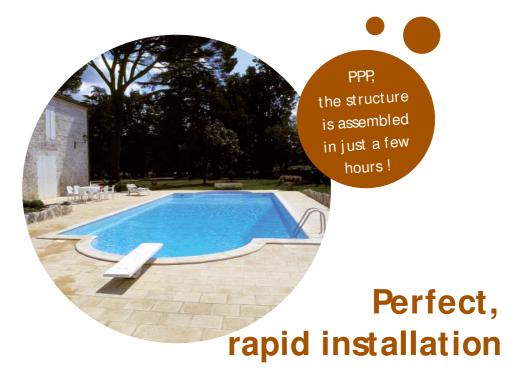

# Perfect, easy assembly

PPP panels are light (details on the last page), handling is effortless, storage is easy.

The non-corroding panels are joined together using a self locking key, no tools, nuts or bolts required.

Why complicate things?

As easy as child's play, assembly of the PPP panel structure takes just a few hours

Why waste time?