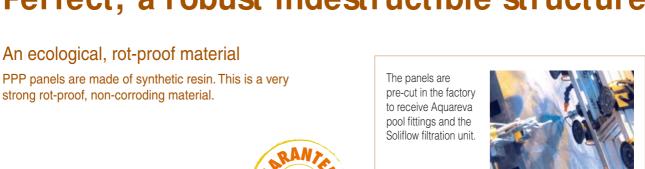

# Perfect, manufacturing

PPP panels are moulded on state-of-the-art thermoplastic injection presses.

Two types of PPP panels are available; rigid for straight lines and flexible for free form structures.

The panels are pre-cut by a robot to receive pool-fittings (underwater lights, skimmers, etc). The same robot then stacks the panels on pallets. Thus, the entire production process is fully automated.