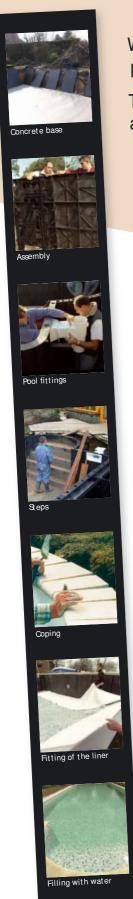

#### The forms ...

#### The steps ...

#### Pool base ...

Any type of pool base is possible: wedge, flat, curved, etc.