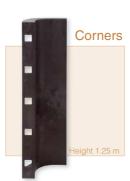

#### Features...

Available in two heights, 1.50 m and 1.25 m. Width 1 m.

Weight 1.25 m: 15 Kg Weight 1.50 m: 17 Kg

Material: High impact polystyrene

Colour: black

Available in two heights, 1.50 m and 1.25 m