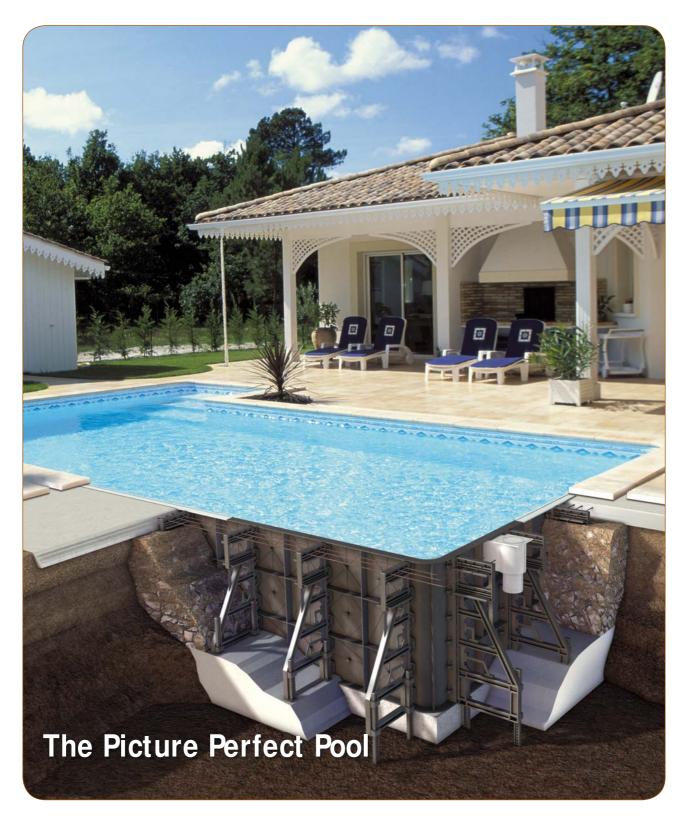

# PPP, Picture Perfect Pools

When it comes to pool building, the PPP pack is perfect for people searching for a simple, fast and cost effective solution.

The panel structure is assembled quickly and easily without any great physical or financial effort.

# Perfect, a robust indestructible structure

A hung aluminium profile is clipped onto the top of the panels further stiffening the structure.

Reinforcing ribs run the entire width of each PPP panel for added rigidity.

Supporting braces at 1 m intervals join the panels together and strengthen the structure.

Assembly of the panels using a system of interlocking keys requiring no tools, nuts or bolts.

Adjustable stakes to secure the panel firmly to the ground.