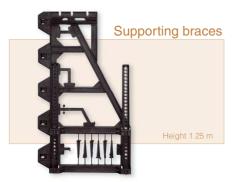

Supporting braces at 1 m intervals join the panels together and strengthen the structure.

Assembly of the panels using a system of interlocking keys requiring no tools, nuts or bolts.

Adjustable stakes to secure the panel firmly to the ground.