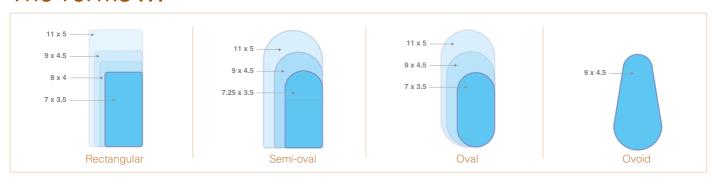

available; rigid for straight lines and flexible for free form structures.

The panels are pre-cut by a robot to receive pool-fittings (underwater lights, skimmers, etc). The same robot then stacks the panels on pallets. Thus, the entire production process is fully automated.

# Perfect, a robust indestructible structure



A hung aluminium profile is clipped onto the top of the panels further stiffening the structure.

Reinforcing ribs run the entire width of each PPP panel for added rigidity.

Supporting braces at 1 m intervals join the panels together and strengthen the structure.



Assembly of the panels using a system of interlocking keys requiring no tools, nuts or bolts.



Adjustable stakes to secure the panel firmly to the ground.





### Perfect, technique

#### The forms ...



#### The steps ...



#### Pool base ...

Any type of pool base is possible: wedge, flat, curved, etc.

#### Features...



Available in two heights, 1.50 m and 1.25 m. Width 1 m.

Weight 1.25 m: 15 Kg Weight 1.50 m: 17 Kg

Material: High impact polystyrene

Colour: black



Available in two heights, 1.50 m and 1.25 m

Weight 1.25 m: 6.30 Kg Weight 1.50 m: 8.10 Kg

Material: High impact polystyrene

Colour: black



Available in two heights, 1.50 m and 1.25 m

Weight 1.25 m: 9.50 Kg Weight 1.50 m: 10.50 Kg

Material: Polypropylene

Colour: black