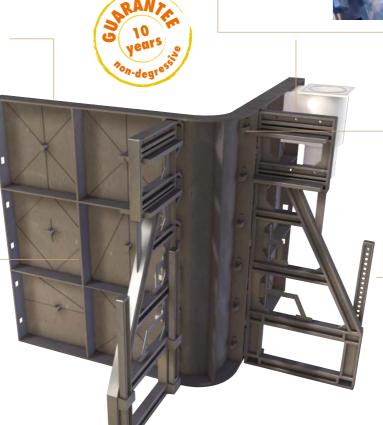

# Perfect, a robust indestructible structure

A hung aluminium profile is clipped onto the top of the panels further stiffening the structure.

Reinforcing ribs run the entire width of each PPP panel for added rigidity.

Supporting braces at 1 m intervals join the panels together and strengthen the structure.

Assembly of the panels using a system of interlocking keys requiring no tools, nuts or bolts.

Adjustable stakes to secure the panel firmly to the ground.