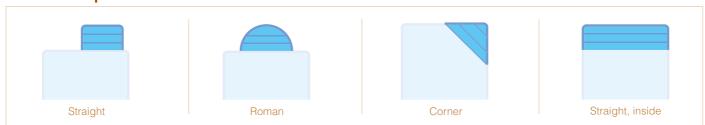

traight lines and flexible for free form structures.

The panels are pre-cut by a robot to receive pool-fittings (underwater lights, skimmers, etc). The same robot then stacks the panels on pallets. Thus, the entire production process is fully automated.

# Perfect, a robust indestructible structure



A hung aluminium profile is clipped onto the top of the panels further stiffening the structure.

Reinforcing ribs run the entire width of each PPP panel for added rigidity.

Supporting braces at 1 m intervals join the panels together and strengthen the structure.



Assembly of the panels using a system of interlocking keys requiring no tools, nuts or bolts.



Adjustable stakes to secure the panel firmly to the ground.





### Perfect, technique

#### The forms ...



#### The steps ...



#### Pool base ...

Any type of pool base is possible: wedge, flat, curved, etc.

#### Features...



Available in two heights, 1.50 m and 1.25 m. Width 1 m.

Weight 1.25 m: 15 Kg Weight 1.50 m: 17 Kg

Material: High impact polystyrene

Colour: black



Available in two heights, 1.50 m and 1.25 m

Weight 1.25 m: 6.30 Kg Weight 1.50 m: 8.10 Kg

Material: High impact polystyrene

Colour: black



Available in two heights, 1.50 m and 1.25 m

Weight 1.25 m: 9.50 Kg Weight 1.50 m: 10.50 Kg

Material: Polypropylene

Colour: black