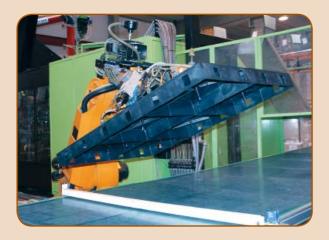

# Perfect, manufacturing

PPP panels are moulded on state-of-the-art thermoplastic injection presses.

Two types of PPP panels are available; rigid for straight lines and flexible for free form structures.

The panels are pre-cut by a robot to receive pool-fittings (underwater lights, skimmers, etc). The same robot then stacks the panels on pallets. Thus, the entire production process is fully automated.