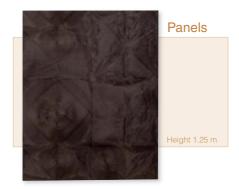

#### Features...

Available in two heights, 1.50 m and 1.25 m. Width 1 m.

Weight 1.25 m: 15 Kg Weight 1.50 m: 17 Kg

Material: High impact polystyrene

Colour: black

Available in two heights, 1.50 m and 1.25 m