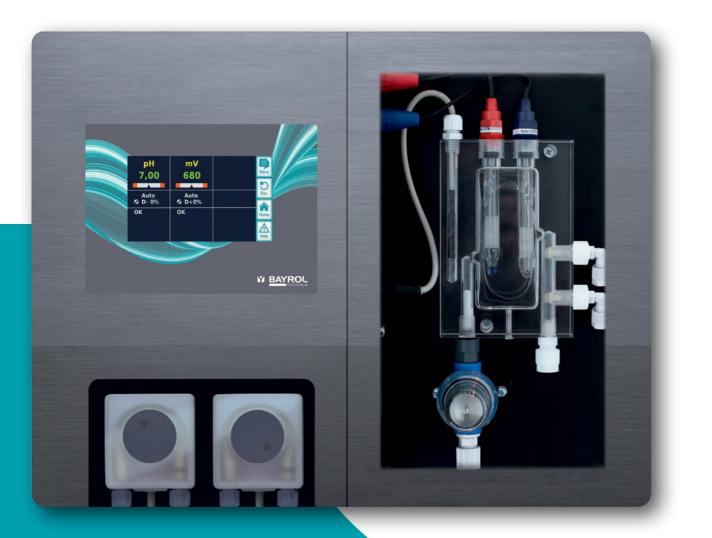

### **Convenient operation**

The large 4.3" colour touchscreen allows you to read data with ease, and makes the Pool Relax particularly user-friendly. All the device's functions can be accessed intuitively. Despite the high functionality of the Pool Relax, the menu structure is very simple. This makes operating the Pool Relax an absolute pleasure, even for less experienced users. All events that occur and any changes in programming are documented in the event log. This means that the operating history can be accessed easily and quickly when needed.

4.3" touchscreen for especially convenient operation of the Pool Relax.

Sectional view shows Pool Relax Chlorine

### **Easy installation**

Unlike comparable systems, the liquid water care product is added directly to the test water return. This ensures that the care product is distributed safely and also allows for quicker installation.