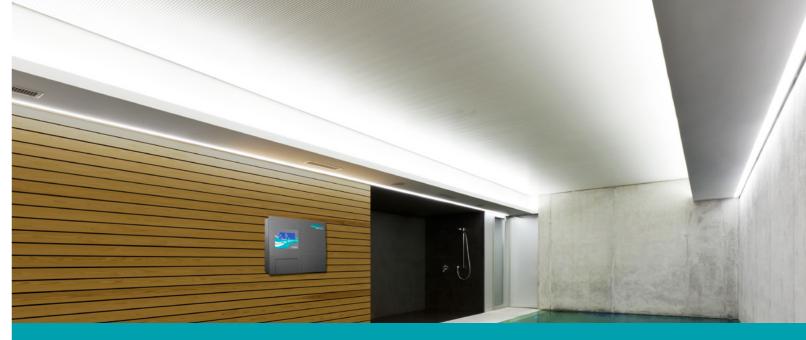

### **Convenient operation**

The large 4.3" colour touchscreen allows you to read data with ease, and makes the Pool Relax particularly user-friendly. All the device's functions can be accessed intuitively. Despite the high functionality of the Pool Relax, the menu structure is very simple. This makes operating the Pool Relax an absolute pleasure, even for less experienced users. All events that occur and any changes in programming are documented in the event log. This means that the operating history can be accessed easily and quickly when needed.

4.3" touchscreen for especially convenient operation of the Pool Relax.