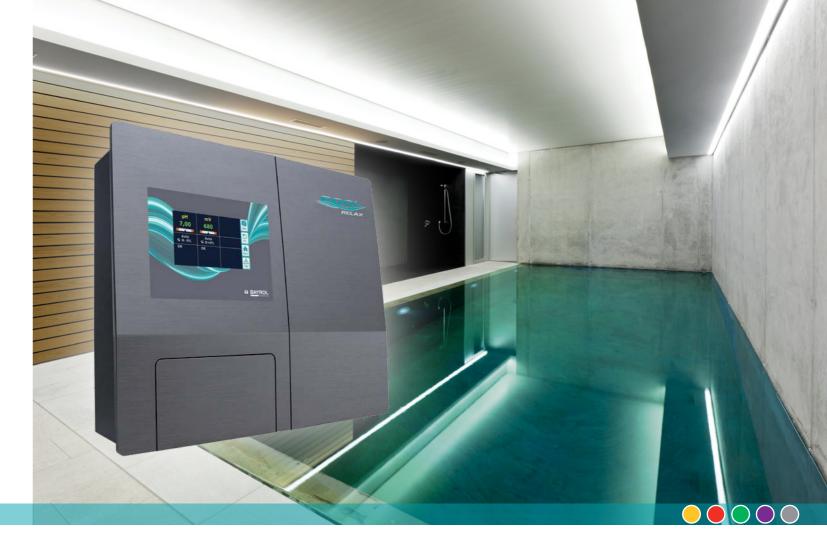

# **Pool Relax.** Unwind and enjoy your pool.

Now with colour touchscreen and additional functions

**BAYROL Deutschland GmbH** Robert-Koch-Straße 4 · D-82152 Planegg, Germany Tel. + 49 (0)89 85701-0 · info@bayrol.de · www.bayrol.com

# **Reliable technology with a new design.** Made in Germany.

The Pool Relax will reliably and automatically measure and regulate the pH value and disinfection of your pool. With its simple, elegant design, the Pool Relax will blend in seamlessly with the appearance of high-quality pools. The device is very easy to operate using the colour touchscreen, and all the settings can be adjusted intuitively. Additional functions such as pool lighting can also be controlled via the Pool Relax, which offers up to 4 switch outputs. It can also be accessed via the internet using the optional web module. The high technological standard and exemplary quality of the system ensure smooth and safe operation. The Pool Relax can even be used in smaller spaces thanks to its particularly compact design. In addition, all important elements are easily accessible, even with the integral structure of the system and its protective hood.