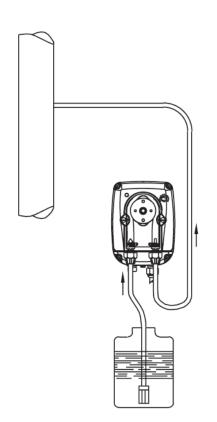

|
|-------|------------------|---------------------------------------|---------------------------------------------------------|
| PBV   | <b>43</b> = B3-V | <b>372</b> = 1 l/h - 3 bar (90÷260V)  | <b>74</b> = (with water treatment kit) Santoprene® tube |
|       |                  | <b>365</b> = 4 l/h - 3 bar (90÷260V)  | 64 = (with detergent kit) Santoprene® tube              |
|       |                  | <b>373</b> = 12 l/h - 1 bar (90÷260V) | <b>B2</b> = (with Brightener kit) Santoprene® tube      |
|       |                  |                                       | <b>60</b> = (with Brightener kit) Silicone tube         |
|       |                  |                                       | P6 = (with water treatment kit) Norprene® tube          |

### **INSTALLATION**









### **PERISTALTIC DOSING PUMP—** series **B3-V**

### **DIMENSIONS**





## **EXPLODED VIEW**



We reserve the right to make changes at any time without notice to colors, materials, specifications and models