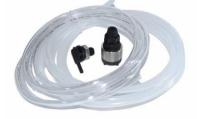

Standard B3-V pump with Santoprene® tube is supplied with a standard Water Treatment installation kit, composed of: 2m polyethylene tube (4x6mm), 2m PVC crystal tube (4x6mm), PP foot filter without check valve and 3/8" PVC-FPM injection valve. Upon request Detergent kit composed of 4m PVC crystal tube (4x6mm), Stainless Steel foot filter and 90° injection nipple for free discharge, and Brightener kit composed of 3m polyethylene tube (4x6mm), 2m PVC crystal tube (4x6mm), nickel plated brass ball injection valve and Stainless Steel foot filter with FPM check valve.

Water Treatment Kit

Detergent Kit

Brightener Kit