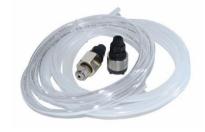

Standard B3-V pump with Santoprene® tube is supplied with a standard Water Treatment installation kit, composed of: 2m polyethylene tube (4x6mm), 2m PVC crystal tube (4x6mm), PP foot filter without check valve and 3/8" PVC-FPM injection valve. Upon request Detergent kit composed of 4m PVC crystal tube (4x6mm), Stainless Steel foot filter and 90° injection nipple for free discharge, and Brightener kit composed of 3m polyethylene tube (4x6mm), 2m PVC crystal tube (4x6mm), nickel plated brass ball injection valve and Stainless Steel foot filter with FPM check valve.

Water Treatment Kit

Detergent Kit

Brightener Kit