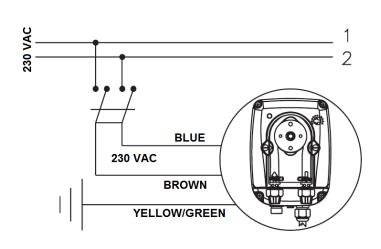

|
|-------|------------------|---------------------------------------|---------------------------------------------------------|
| PBV   | <b>43</b> = B3-V | <b>372</b> = 1 l/h - 3 bar (90÷260V)  | <b>74</b> = (with water treatment kit) Santoprene® tube |
|       |                  | <b>365</b> = 4 l/h - 3 bar (90÷260V)  | 64 = (with detergent kit) Santoprene® tube              |
|       |                  | <b>373</b> = 12 l/h - 1 bar (90÷260V) | <b>B2</b> = (with Brightener kit) Santoprene® tube      |
|       |                  |                                       | <b>60</b> = (with Brightener kit) Silicone tube         |
|       |                  |                                       | P6 = (with water treatment kit) Norprene® tube          |

### **INSTALLATION**









### **PERISTALTIC DOSING PUMP—** series **B3-V**

### **DIMENSIONS**





## **EXPLODED VIEW**



We reserve the right to make changes at any time without notice to colors, materials, specifications and models