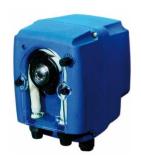

### **PERISTALTIC DOSING PUMP—** series **B3-V**

#### TECHNICAL FEATURES

Maximum Flow Rate: up to 12 l/h (Adjustable Flow)

Maximum Pressure: up to 3 bar

Power Supply Range: 90÷260Vac 50/60Hz (\*)

• Hose: Santoprene® (\*)

Connections: 4x6 mmInstallation Kit: Included (\*)

(\*) Upon request: different configurations.

**B3-V** is a flow adjustment peristaltic dosing pump from 10 to 100%. The standard pump has Santoprene hose, upon request Silicon and Norprene® tubes.

Standard voltage that the B3-V can receive is 90÷260Vac 50/60Hz, upon request 12÷24V, while the rotation speed is: 27 rpm for 1 l/h version; 37 rpm for 4 l/h version and 70 rpm for 12 l/h version.