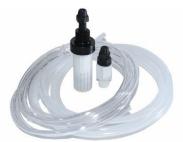

Standard B3-V pump with Santoprene® tube is supplied with a standard Water Treatment installation kit, composed of: 2m polyethylene tube (4x6mm), 2m PVC crystal tube (4x6mm), PP foot filter without check valve and 3/8" PVC-FPM injection valve. Upon request Detergent kit composed of 4m PVC crystal tube (4x6mm), Stainless Steel foot filter and 90° injection nipple for free discharge, and Brightener kit composed of 3m polyethylene tube (4x6mm), 2m PVC crystal tube (4x6mm), nickel plated brass ball injection valve and Stainless Steel foot filter with FPM check valve.

Water Treatment Kit

Detergent Kit

Brightener Kit