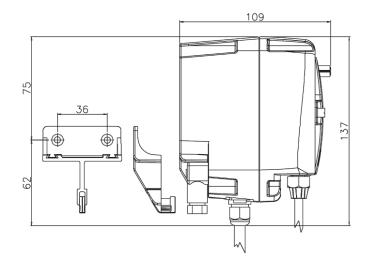

--|---------------------------------------------------------|
| PBV   | <b>43</b> = B3-V | <b>372</b> = 1 l/h - 3 bar (90÷260V)  | <b>74</b> = (with water treatment kit) Santoprene® tube |
|       |                  | <b>365</b> = 4 l/h - 3 bar (90÷260V)  | 64 = (with detergent kit) Santoprene® tube              |
|       |                  | <b>373</b> = 12 l/h - 1 bar (90÷260V) | <b>B2</b> = (with Brightener kit) Santoprene® tube      |
|       |                  |                                       | <b>60</b> = (with Brightener kit) Silicone tube         |
|       |                  |                                       | P6 = (with water treatment kit) Norprene® tube          |

### **INSTALLATION**









### **PERISTALTIC DOSING PUMP—** series **B3-V**

### **DIMENSIONS**





## **EXPLODED VIEW**



We reserve the right to make changes at any time without notice to colors, materials, specifications and models