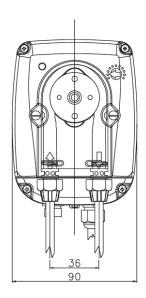

----|---------------------------------------------------------|
| PBV   | <b>43</b> = B3-V | <b>372</b> = 1 l/h - 3 bar (90÷260V)  | <b>74</b> = (with water treatment kit) Santoprene® tube |
|       |                  | <b>365</b> = 4 l/h - 3 bar (90÷260V)  | 64 = (with detergent kit) Santoprene® tube              |
|       |                  | <b>373</b> = 12 l/h - 1 bar (90÷260V) | <b>B2</b> = (with Brightener kit) Santoprene® tube      |
|       |                  |                                       | <b>60</b> = (with Brightener kit) Silicone tube         |
|       |                  |                                       | P6 = (with water treatment kit) Norprene® tube          |

### **INSTALLATION**









### **PERISTALTIC DOSING PUMP—** series **B3-V**

### **DIMENSIONS**





## **EXPLODED VIEW**



We reserve the right to make changes at any time without notice to colors, materials, specifications and models