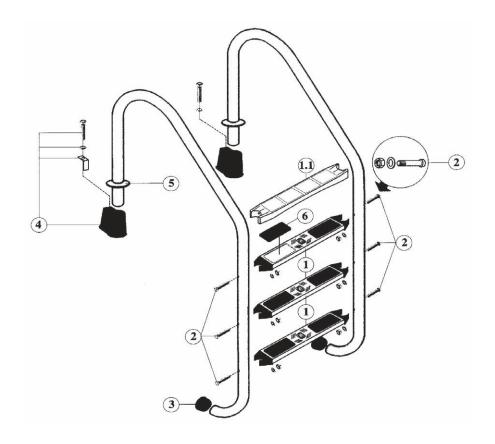

## **POOL LADDERS**

- Narrow deign.Standard design.2 piece design.

Pool ladder spare parts for all models.

| Part number |                           | Spare part number |
|-------------|---------------------------|-------------------|
| 01          | Steps (incl. nr. 06)      | 39-200003         |
| 02          | Screw kit, complete       | 39-200007         |
| 03          | Bumper                    | 39-200006         |
| 04          | Anchor kit complete       | 39-200008         |
| 04-1        | Anchor for wooden terrace | 39-200001         |
| 04-2        | Anchor with swingelement  | 39-200000         |
| 05          | Cover plate               | 39-200009         |
| 06          | Plate non-skid for step   | 39-200004         |