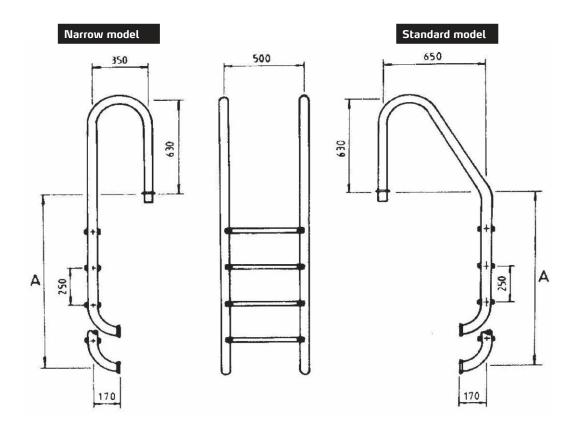

## **POOL LADDERS**

- Narrow design
- Standard design

The pool ladder are mounted into the floor by anchor kit and closed with a steel escusion.

| Models        | 2 steps | 3 steps | 4 steps | 5 steps |
|---------------|---------|---------|---------|---------|
| Pipe diameter | 43 mm   | 43 mm   | 43 mm   | 43 mm   |
| Α             | 700 mm  | 950 mm  | 1200 mm | 1450 mm |